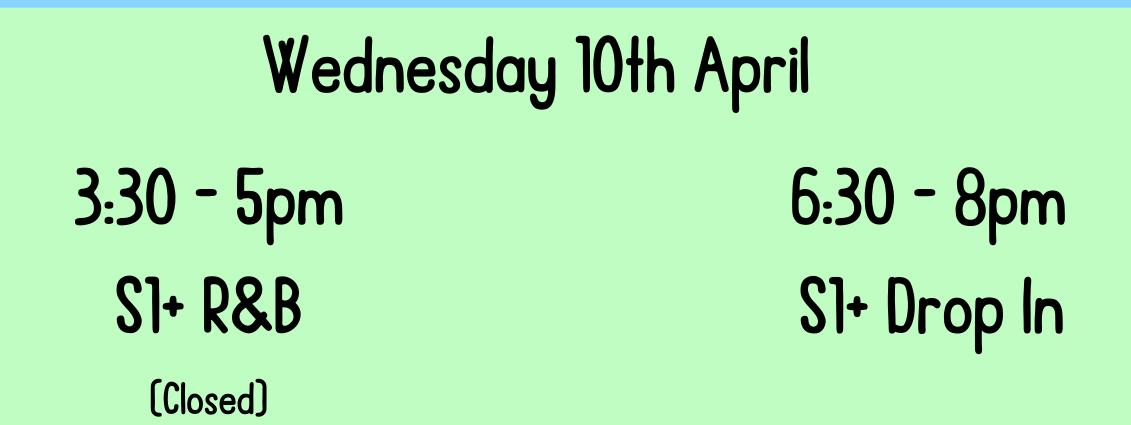

Tuesday 9th April

3:30 - 5pm P5-7 Club

| Thursday 11th April |                   |                 |  |
|---------------------|-------------------|-----------------|--|
| 1:30 - 3pm          | 3:30 - 5pm        | 5 - 7pm         |  |
| P1-4 Club           | P5-7 Club         | Learning 2 Lead |  |
| Circus Skills       | Circus Skills     | (Closed)        |  |
|                     | Friday 12th April |                 |  |
| 2 - 3:30pm          | 3:45 - 5:15pm     | 6:30 - 8pm      |  |
| P1-2 Club           | P3-4 Club         | S1+ Hub         |  |