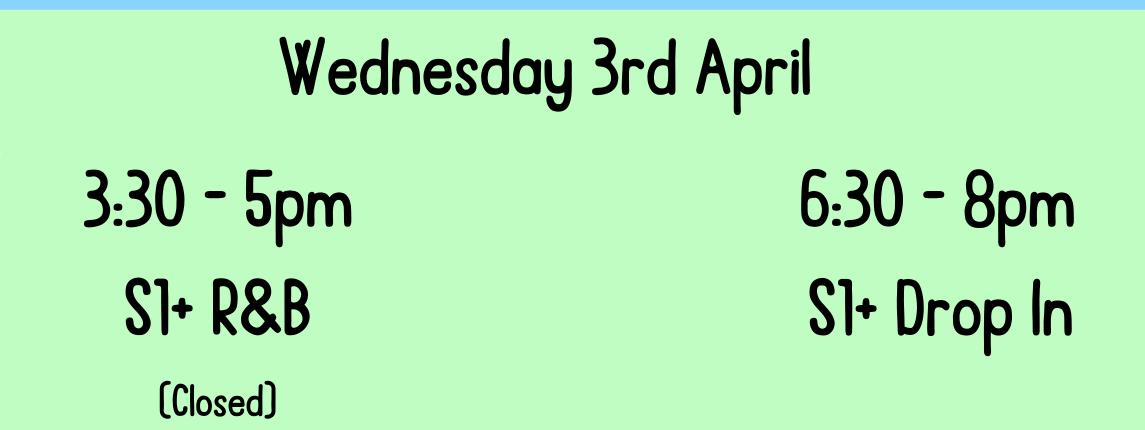

! Consent Forms ! All children and young people must have a completed consent form to access our clubs please pick one up in person or email info@pycp.co.uk to be sent a digital form

Tuesday 2nd April 3:30 - 5pm P5-7 Club

| Thursday 4th April                   |                                      |                 |
|--------------------------------------|--------------------------------------|-----------------|
| 1:30 - 3pm                           | 3:30 - 5pm                           | 5 - 7pm         |
| P1-4 Club                            | P5-7 Club                            | Learning 2 Lead |
| Face Painting &<br>Balloon Modelling | Face Painting &<br>Balloon Modelling | (Closed)        |
|                                      |                                      |                 |
|                                      | Friday 5th April                     |                 |
| 2 - 3:30pm                           | 3:45 - 5:15pm                        | 6:30 - 8pm      |
| P1-2 Club                            | P3-4 Club                            | S1+ Hub         |