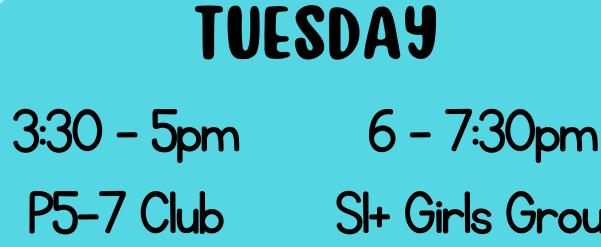

## AUGUST - OCTOBER PROGRAMME



## MONDAY

2 - 3:30pm Under 12's Group Work (Closed)



SI+ Girls Group

## WEDNESDAY

3:30 - 5pm Roots & Branches (Closed)

6:30 - 8PM SI+ Drop In

## THURSDAY

10 - 11:30am 3:30 - 4:30pm

Tunion

4:30 - 6:30pm

| Breakfast       | Junior                         | Learning   |
|-----------------|--------------------------------|------------|
| & Blether       | Storytelling                   | 2 Lead     |
| (Closed         | Club S00                       |            |
| Parent's Group) | (Closed)                       |            |
|                 |                                |            |
|                 | FRIDAY                         |            |
| 2 – 3pm         | <b>FRIDAY</b><br>3:30 - 4:30pm | 6:30 – 8PM |

We will continue to provide our support services across the week, including I:I support, B:Well Together wellbei